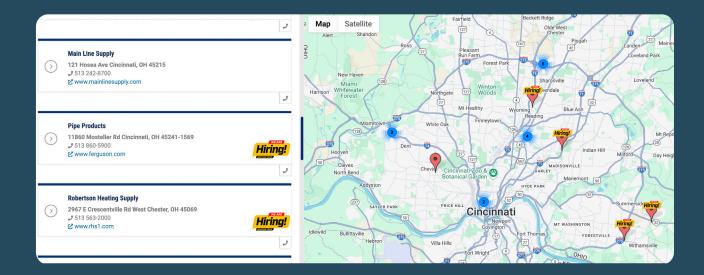

Through social media and email campaigns, job seekers are directed to **supplyindustrycareers.com** to explore 31% of our industry is over the age of 55

the industry, hear from employees, and request details. The site features an interactive U.S. map where candidates can search potential employers by location. ASA members can mark themselves as **"Now Hiring"** and link job seekers to their sites. To enable this, update the "Has Available Jobs" field and other relevant information in your **ASA.net** profile.